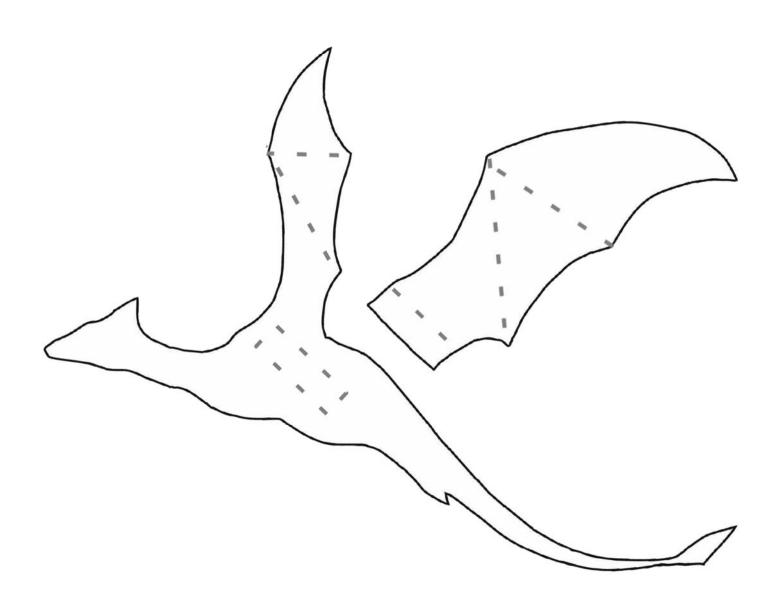

## Wall Dragons

Trace each dragon and other pieces onto card stock and cut out carefully. If you use black cardstock you can trace them using a white pencil or staple the template over the black paper and cut them both at the same time.