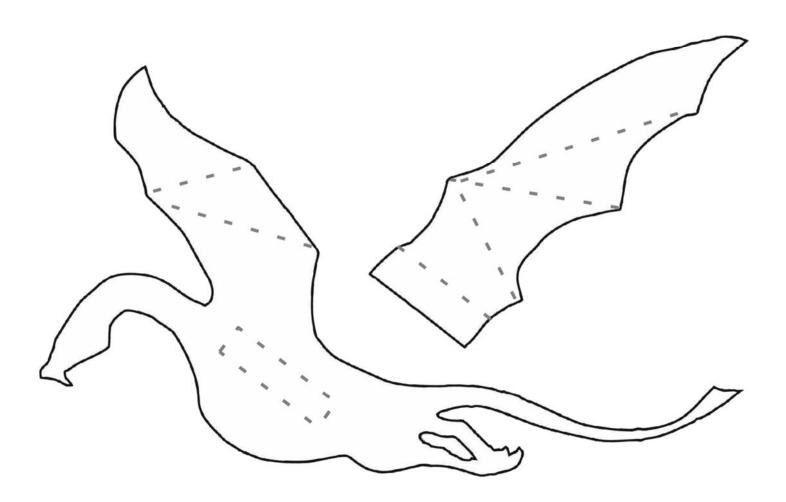

## Wall Dragons

Trace each dragon and other pieces onto card stock and cut out carefully. If you use black cardstock you can trace them using a white pencil or staple the template over the black paper and cut them both at the same time.