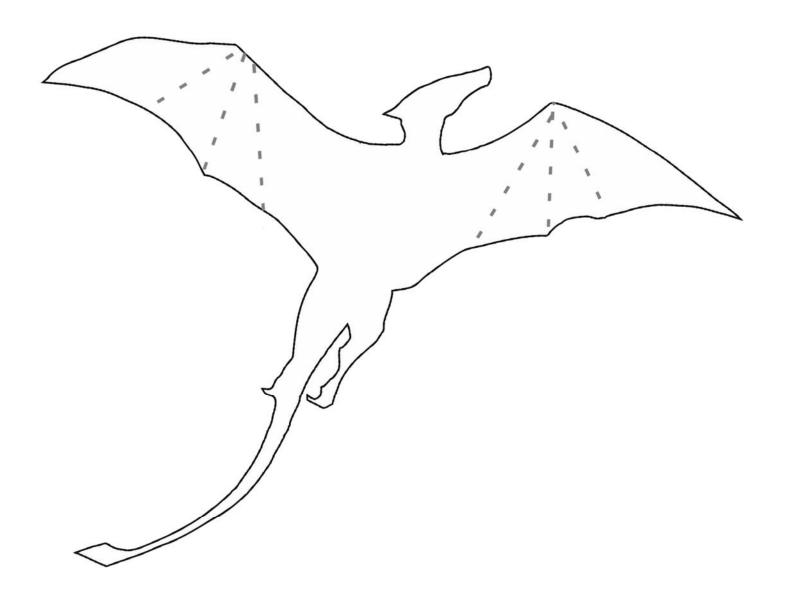

## Wall Dragons

Trace each dragon and other pieces onto card stock and cut out carefully. If you use black cardstock you can trace them using a white pencil or staple the template over the black paper and cut them both at the same time.