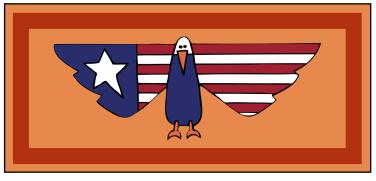

## American Eagle Wall Art

## American Eagle Wall Art

FOAM FRAME

Cut a rectangle of foam for the backdrop. Cut a frame shape to be glued over it. These will be painted with thin paint using long brush strokes to mimic wood.

After painting the pieces the foam will be layered as shown. The open frame piece will be centered and glued onto the backing sheet. There will be about a 1/4" edge around the outside. The eagle is glued into the center.