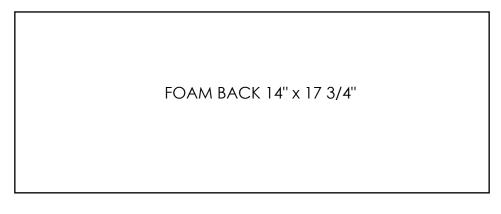

## American Eagle Wall Art

FOAM FRAME

Cut a rectangle of foam for the backdrop. Cut a frame shape to be glued over it. These will be painted with thin paint using long brush strokes to mimic wood.

After painting the pieces the foam will be layered as shown. The open frame piece will be centered and glued onto the backing sheet. There will be about a 1/4" edge around the outside. The eagle is glued into the center.