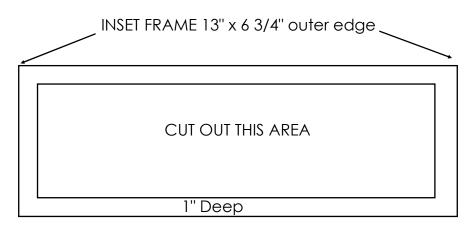

## American Eagle Wall Art

FOAM FRAME

Cut a rectangle of foam for the backdrop. Cut a frame shape to be glued over it. These will be painted with thin paint using long brush strokes to mimic wood.

After painting the pieces the foam will be layered as shown. The open frame piece will be centered and glued onto the backing sheet. There will be about a 1/4" edge around the outside. The eagle is glued into the center.