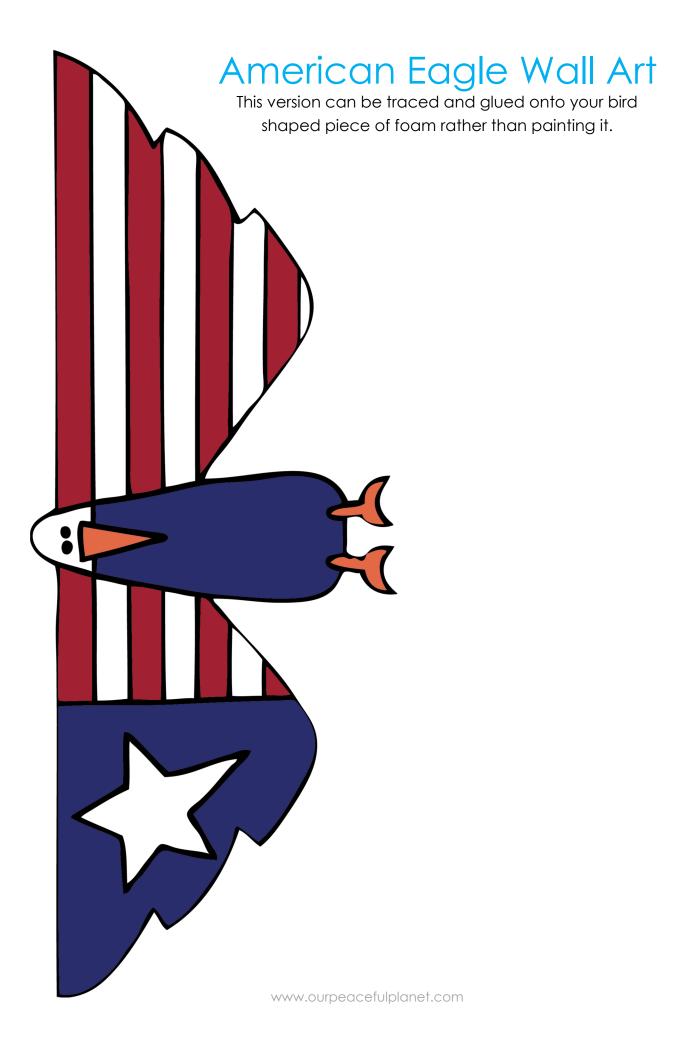

## OPTIONS

Trace the outline of the eagle onto foam board. The star can be cut out and traced also. Following our pattern, paint your bird as shown using thin paint.

You can also use carbon paper to trace the inner portions of the pattern onto your foam board.

## COLOR VERSION

You can use the color version of the eagle and glue it straight onto the bird shaped foam board rather than painting.